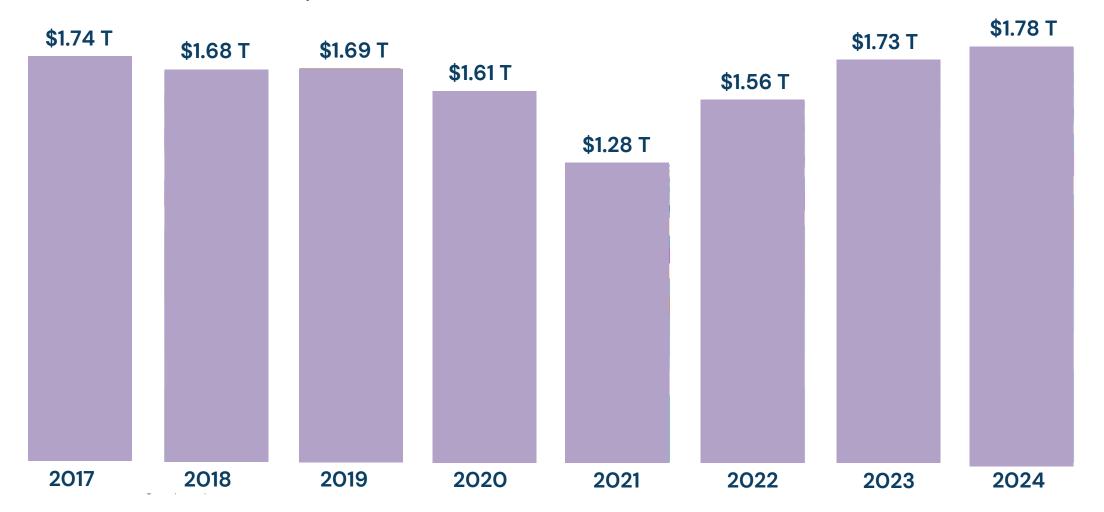

### Conventional Engine Car Manufacturing:

Once an innovation, now cyclical revenues

#### Conventional Engine Car Manufacturing:

Once an innovation, now cyclical revenues, no pricing power, 45 producers