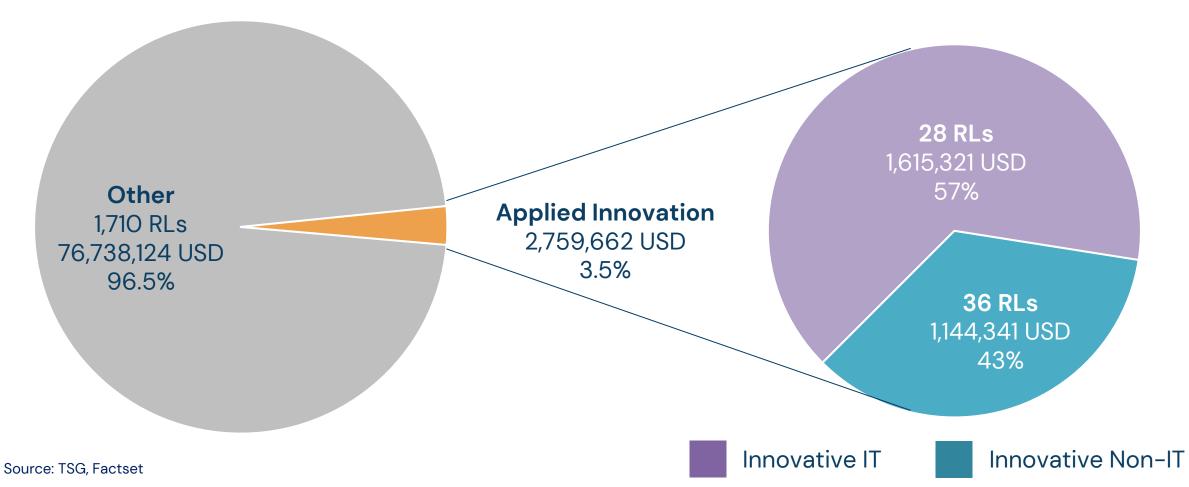

# The Singularity Innovation Screen

# Innovative Companies: Innovative Revenues ≥ 10%

# Other Companies: Innovative Revenues < 10%