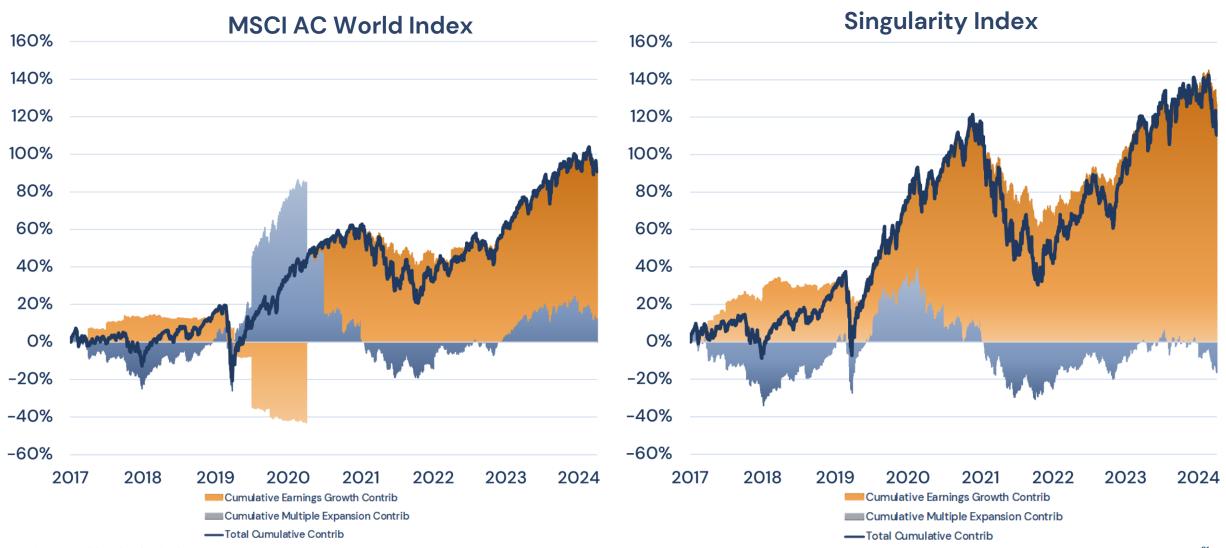

# What's Priced In?

(29 Dec 2017 – 31 Mar 2025)

(29 Dec 2017 – 31 Mar 2025)

Private & Confidential © The Singularity Group Sources: TSG, FactSet, Bloomberg

(29 Dec 2017 - 31 Mar 2025)

(29 Dec 2017 - 31 Mar 2025)