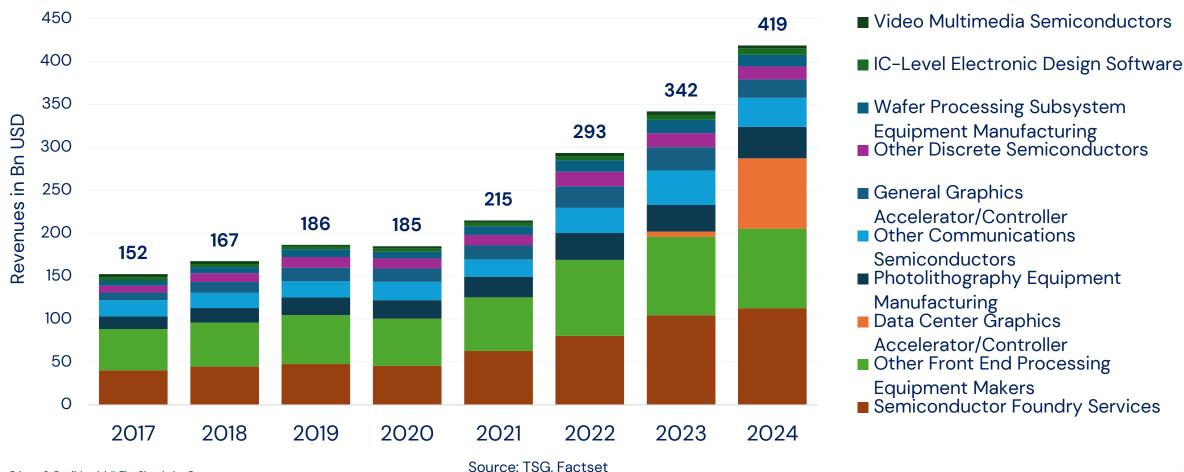

### Listed Cos Global USD Revenues 2017 – 2025

51% revenue growth, earnings up 69%, market up 100%

Can growth continue?

Isn't innovation risky?

What's priced in?

### Listed Cos Global USD Revenues 2017 – 2025

51% revenue growth, earnings up 69%, market up 100%