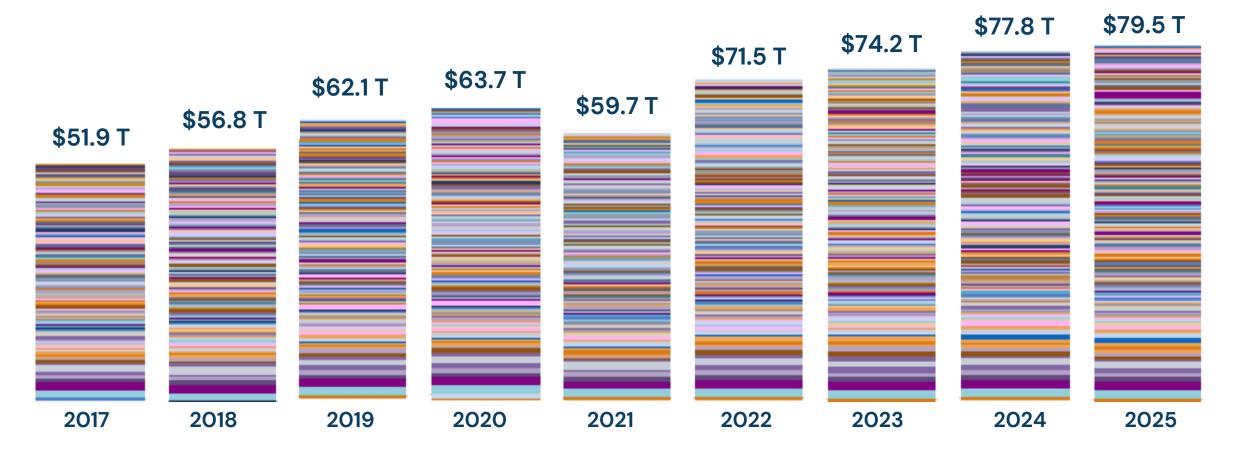

### Listed Cos Global USD Revenues 2017 – 2025

51% revenue growth, earnings up 69%, market up 100%

Can growth continue?

Isn't innovation risky?

What's priced in?

### Listed Cos Global USD Revenues 2017 – 2025

51% revenue growth, earnings up 69%, market up 100%

# Listed Cos Global Revenues (USD) 2025

Source: TSG\_Factset

Screen Share: TSG Data Hub