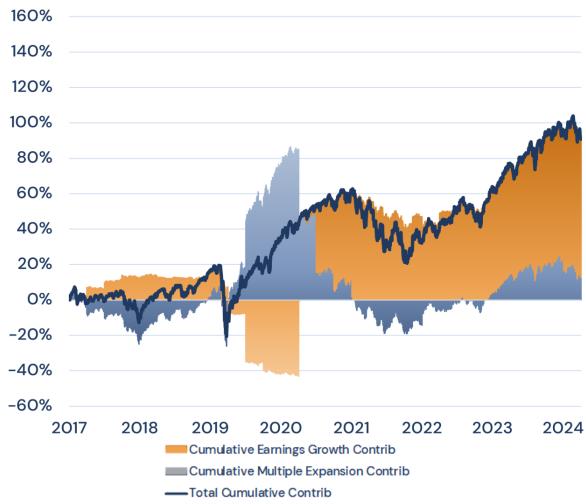

# What's Priced In?

(29 Dec 2017 – 31 Mar 2025)

(29 Dec 2017 – 31 Mar 2025)

Private & Confidential © The Singularity Group Sources: TSG, FactSet, Bloomberg

(29 Dec 2017 - 31 Mar 2025)

(29 Dec 2017 - 31 Mar 2025)