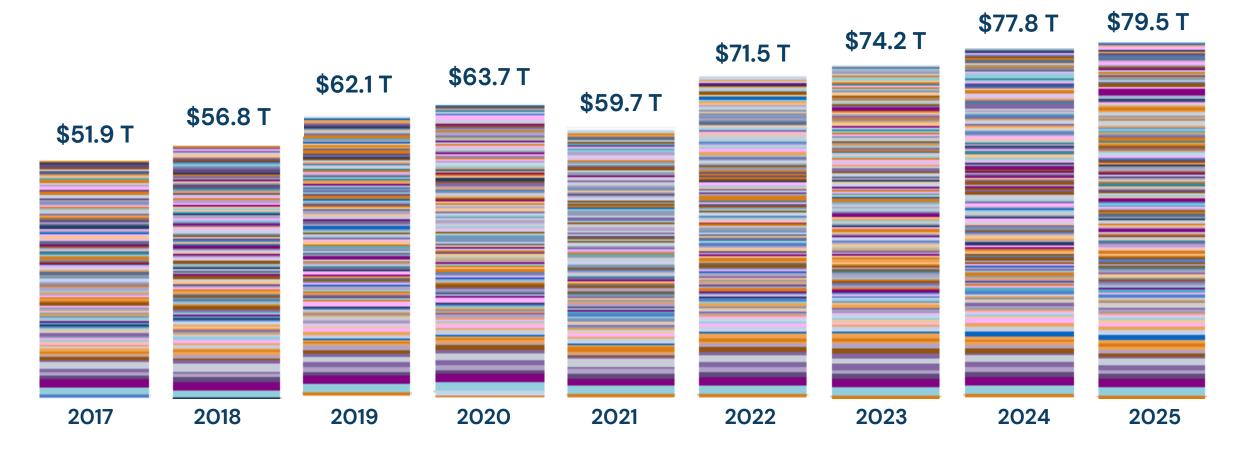

### Listed Cos Global USD Revenues 2017 – 2025

51% revenue growth, earnings up 69%, market up 100%

Can growth continue?

Isn't innovation risky?

What's priced in?

### Listed Cos Global USD Revenues 2017 – 2025

51% revenue growth, earnings up 69%, market up 100%