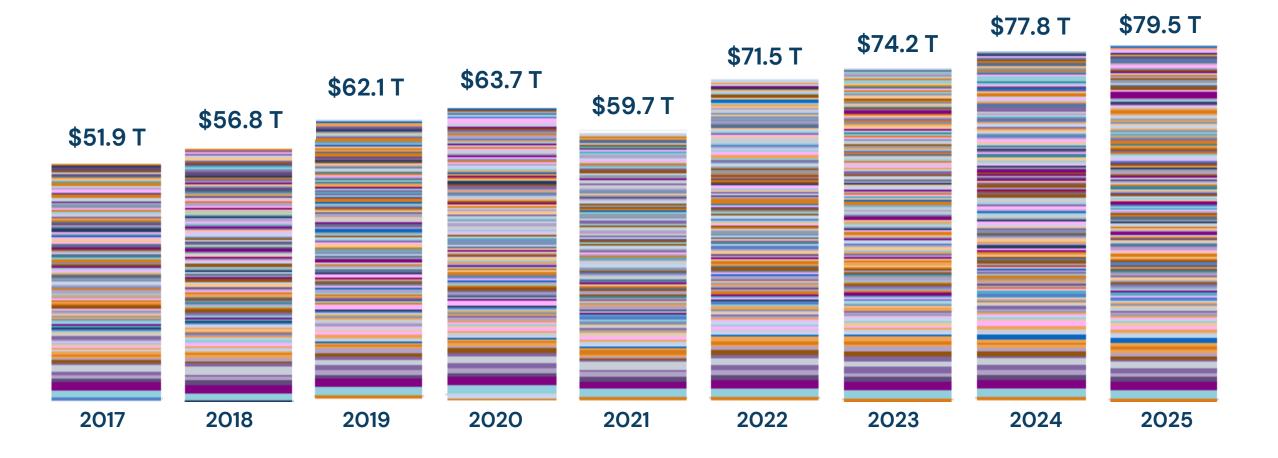

### Listed Cos Global USD Revenues 2017 – 2025

51% revenue growth, earnings up 69%, market up 100%

Can growth continue?

Isn't innovation risky?

What's priced in?

### Listed Cos Global USD Revenues 2017 – 2025

51% revenue growth, earnings up 69%, market up 100%