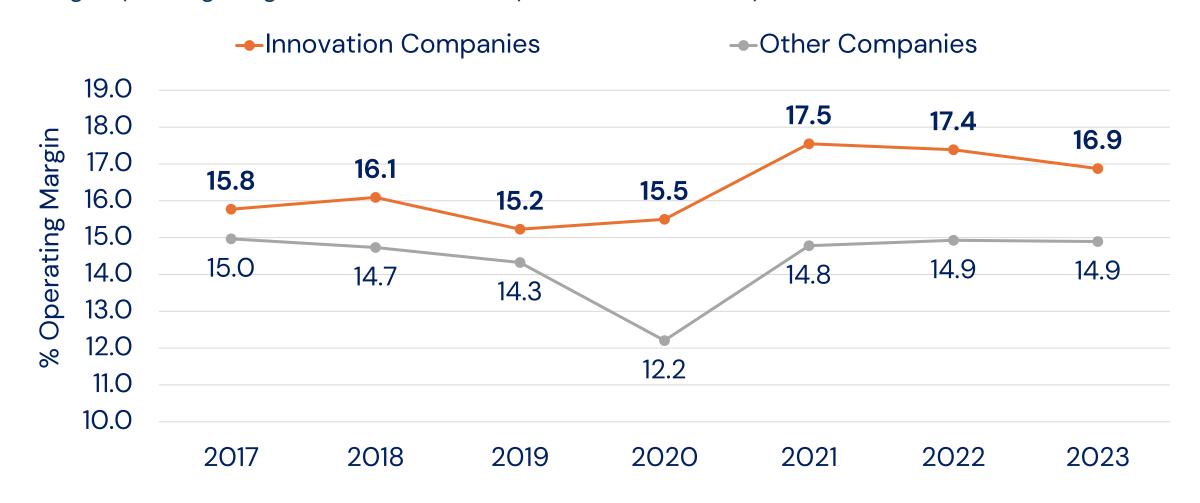

# Innovative Companies: Innovative Revenues ≥ 10%

# Other Companies: Innovative Revenues < 10%

# Isn't Innovation Risky?

# Isn't Innovation Risky?

Average Operating Margin for Innovation Companies vs Other Companies in the MSCI ACWI