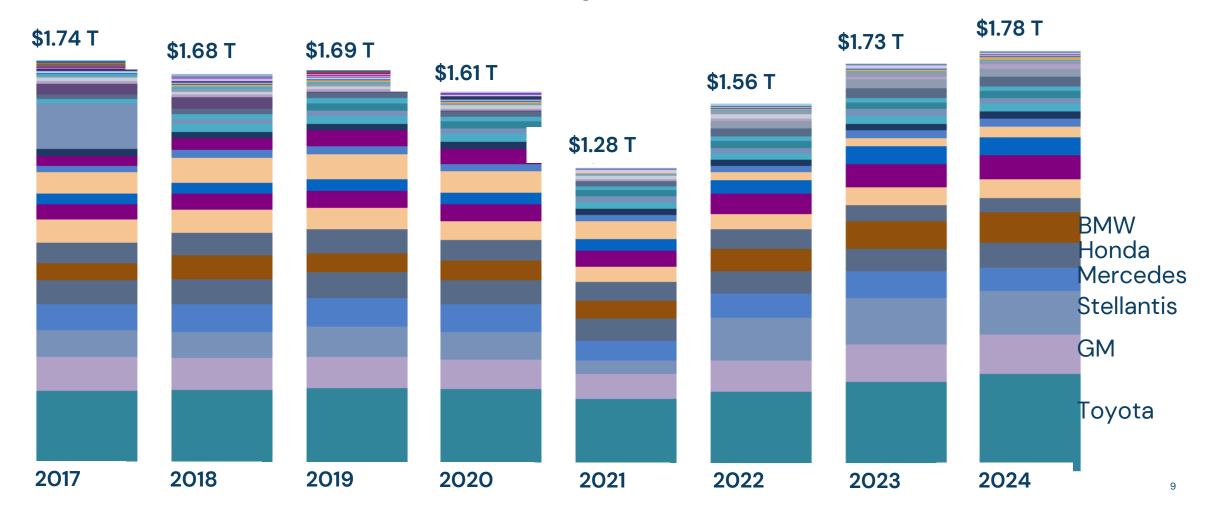

### Conventional Engine Car Manufacturing:

Once an innovation, now cyclical revenues

#### Conventional Engine Car Manufacturing:

Once an innovation, now cyclical revenues, no pricing power, 45 producers