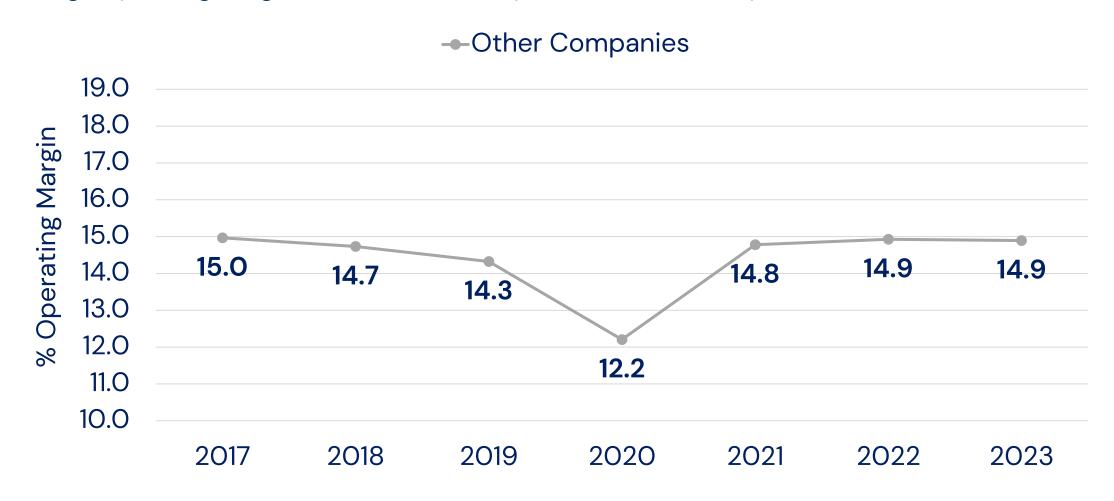

# Other Companies: Innovative Revenues < 10%

# Isn't Innovation Risky?

Average Operating Margin for Innovation Companies vs Other Companies in the MSCI ACWI