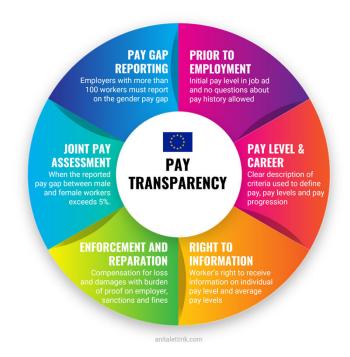

## **The environment is changing –** Even if the EU Pay Transparency Act doesn't affect us, can we ignore it?

**By June 2026**, EU states must transpose the EU Pay Transparency Act into national legislation. Essentially, this means:

- Wage transparency: companies have to disclose information on employees' salaries to fight pay discrimination.
- Reporting obligation: companies with more than 250 employees must report annually on the gender pay gap. Smaller companies have to do this every three years.
- Right to information: employees have the right to receive information about the average level of pay and the criteria for determining pay.
- Protection against discrimination: the Directive protects workers from gender pay discrimination and provides for compensation for those affected.
- **Sanctions**: companies can be fined for failing to comply with the rules.