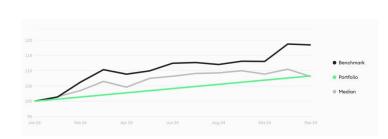

ill sought after



# **Comparison Asset Allocation 2024**

| Asset Class        | Market Observation* | ZWEI Wealth Platform | Trend (QoQ) |
|--------------------|---------------------|----------------------|-------------|
| Cash               | 10%                 | 7.7%                 | -           |
| Bonds              | 19%                 | 28.2%                | -           |
| Equities           | 28%                 | 42.5%                | +           |
| Alternatives       | 42%                 | 21.5%                | 0           |
| t/o Real Estate    | 10%                 | 10.2%                | 0           |
| t/o Private Equity | 22%                 | 2.1%                 | 0           |

<sup>\*</sup>Source: UBS Global Family Office Report 2024©



# How did you do?







Growth (CHF)





Bonds (CHF)

Growth (EUR)



## Get in touch



#### **Shea Weiss**

- shea.weiss@zwei-we.ch
- T: +41 43 299 22 63
- M: +41 79 327 47 28



#### **Matthias Lehmann**

- matthias.lehmann@zwei-we.ch
- T: +41 43 299 22 54
- M: +41 79 963 99 37