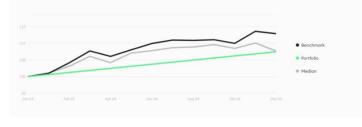

l sought after



# **Comparison Asset Allocation 2024**

| Asset Class        | Market Observation* | ZWEI Wealth Platform | Trend (QoQ) |
|--------------------|---------------------|----------------------|-------------|
| Cash               | 10%                 | 7.7%                 | -           |
| Bonds              | 19%                 | 28.2%                | -           |
| Equities           | 28%                 | 42.5%                | +           |
| Alternatives       | 42%                 | 21.5%                | 0           |
| t/o Real Estate    | 10%                 | 10.2%                | 0           |
| t/o Private Equity | 22%                 | 2.1%                 | 0           |

<sup>\*</sup>Source: UBS Global Family Office Report 2024©



# How did you do?







Growth (CHF)





Bonds (CHF)

Growth (EUR)



## Get in touch



#### **Shea Weiss**

- shea.weiss@zwei-we.ch
- T: +41 43 299 22 63
- M: +41 79 327 47 28



#### **Matthias Lehmann**

- matthias.lehmann@zwei-we.ch
- T: +41 43 299 22 54
- M: +41 79 963 99 37