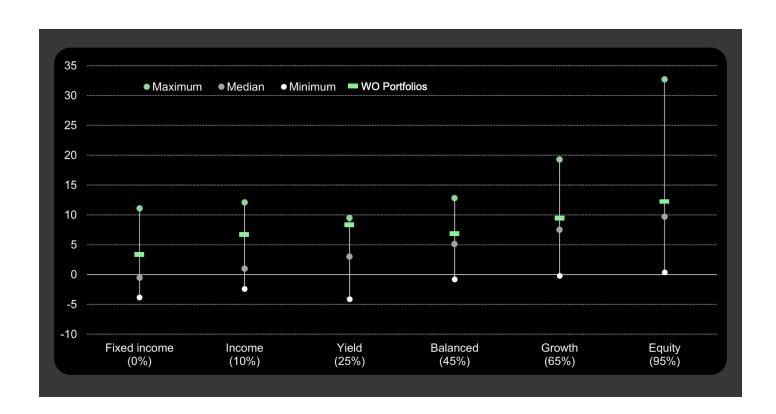

#### Asset Class Performances 2024

# Take Aways: Client Observations (2024)

- Median returns positive
- Largest dispersion since measurement
- Difficult year for "Stock Picker"
- "Growth" beats "Value" and "Quality"
- Balanced Portfolios still sought after