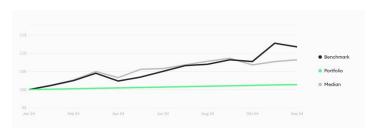

# **Comparison Asset Allocation 2024**

| Asset Class        | Market Observation* | ZWEI Wealth Platform | Trend (QoQ) |
|--------------------|---------------------|----------------------|-------------|
| Cash               | 10%                 | 7.7%                 | -           |
| Bonds              | 19%                 | 28.2%                | -           |
| Equities           | 28%                 | 42.5%                | +           |
| Alternatives       | 42%                 | 21.5%                | 0           |
| t/o Real Estate    | 10%                 | 10.2%                | 0           |
| t/o Private Equity | 22%                 | 2.1%                 | 0           |

<sup>\*</sup>Source: UBS Global Family Office Report 2024©



# How did you do?







Growth (CHF)





Bonds (CHF)

Growth (EUR)



## Get in touch



#### **Shea Weiss**

- shea.weiss@zwei-we.ch
- T: +41 43 299 22 63
- M: +41 79 327 47 28



#### **Matthias Lehmann**

- matthias.lehmann@zwei-we.ch
- T: +41 43 299 22 54
- M: +41 79 963 99 37