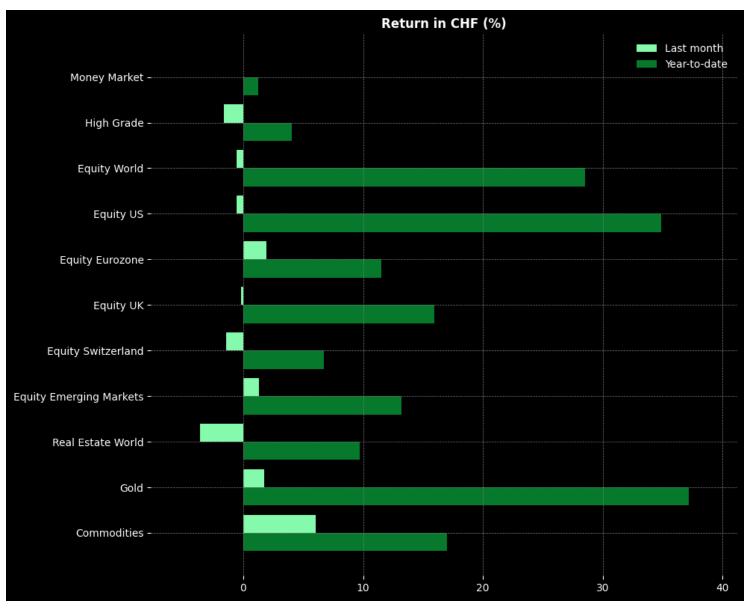

#### Asset Class Performances 2024

# Take Aways: Client Observations (2024)

- Median returns positive
- Largest dispersion since measurement
- Difficult year for "Stock Picker"
- "Growth" beats "Value" and "Quality"
- Balanced Portfolios still sought after